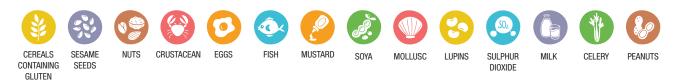

## **DESSERT** ALLERGEN CONTENT

| Cheesecake       | Wheat                 |                                          |
|------------------|-----------------------|------------------------------------------|
| Brownie          | Wheat MC<br>MC Barley | MC GM<br>Tree Nuts                       |
| Tiramisu         | Wheat                 | • () () () () () () () () () () () () () |
| Banana cake      | W                     | iheat                                    |
| Strawberry jelly |                       |                                          |
| Lime jelly       |                       |                                          |
| Orange jelly     |                       |                                          |
| Pineapple jelly  |                       |                                          |
| Chocolate mousse |                       | 6                                        |

(MC = May Contain)

If you or any member of your party are affected by any food allergies or intolerances, please advise our team.

We cannot guarantee that any items are completely allergen free due to them being produced in a kitchen that contains ingredients with allergens.