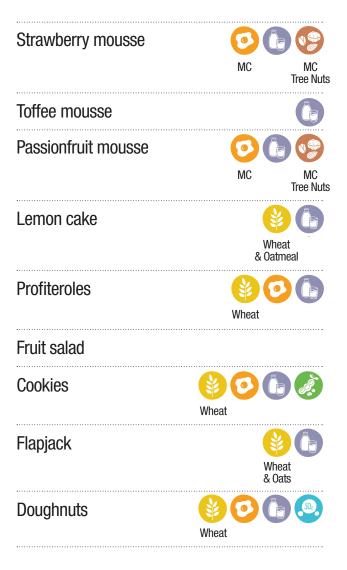

## **DESSERT** ALLERGEN CONTENT

| Cheesecake       | Wheat                 |                                          |
|------------------|-----------------------|------------------------------------------|
| Brownie          | Wheat MC<br>MC Barley | MC GM<br>Tree Nuts                       |
| Tiramisu         | Wheat                 | • () () () () () () () () () () () () () |
| Banana cake      | W                     | iheat                                    |
| Strawberry jelly |                       |                                          |
| Lime jelly       |                       |                                          |
| Orange jelly     |                       |                                          |
| Pineapple jelly  |                       |                                          |
| Chocolate mousse |                       | 6                                        |

(MC = May Contain)

If you or any member of your party are affected by any food allergies or intolerances, please advise our team.

We cannot guarantee that any items are completely allergen free due to them being produced in a kitchen that contains ingredients with allergens.